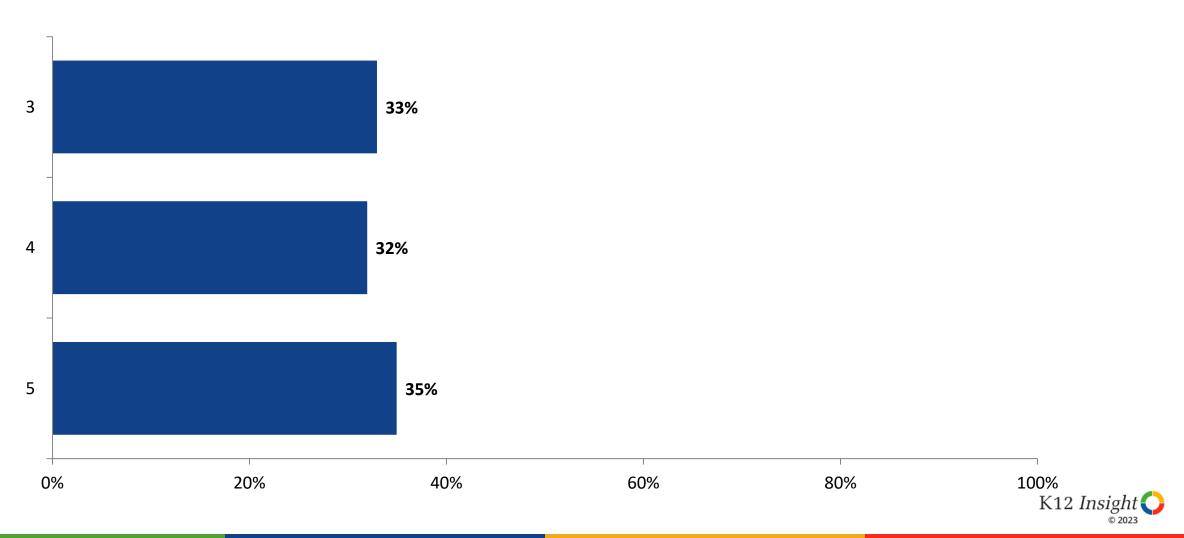

, are the following statements true or false?



#### Involvement

Thinking about how you feel/act most of the time, are the following statements true or false?



## Self-Management

Thinking about how you feel/act most of the time, are the following statements true or false?



### Grit

Thinking about how you feel/act most of the time, are the following statements true or false?



### Acceptance

Thinking about how you feel/act most of the time, are the following statements true or false?



### **Relationships with Peers**

Thinking about how you feel/act most of the time, are the following statements true or false?



### **Relationships with Adults in School**

Thinking about how you feel/act most of the time, are the following statements true or false?



### Grade

Grade (N=216)



### **End of Presentation**



Follow us on Twitter: @k12insight

www.k12insight.com