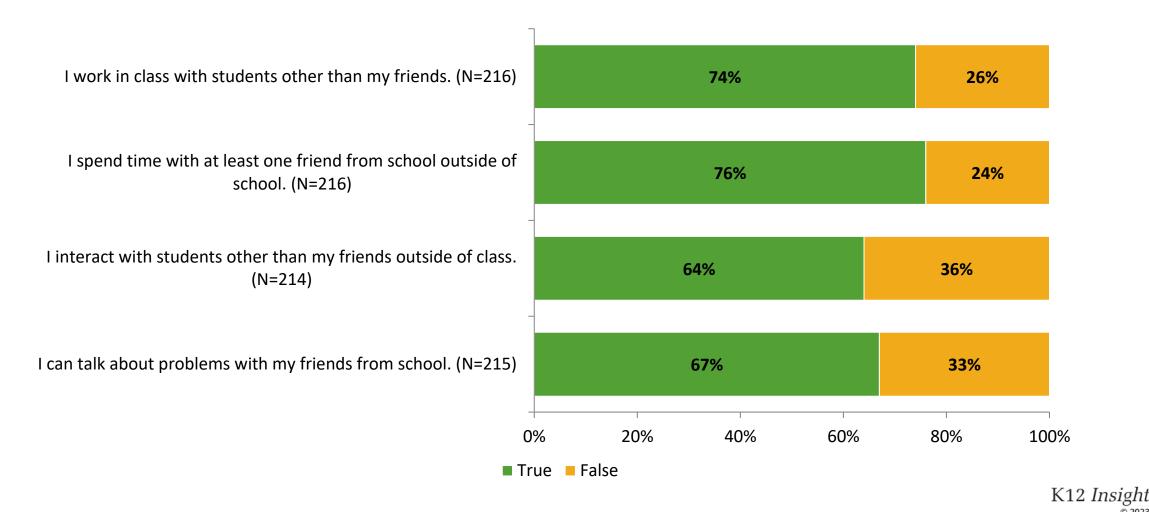

### **Relationships with Peers**

Thinking about how you feel/act most of the time, are the following statements true or false?