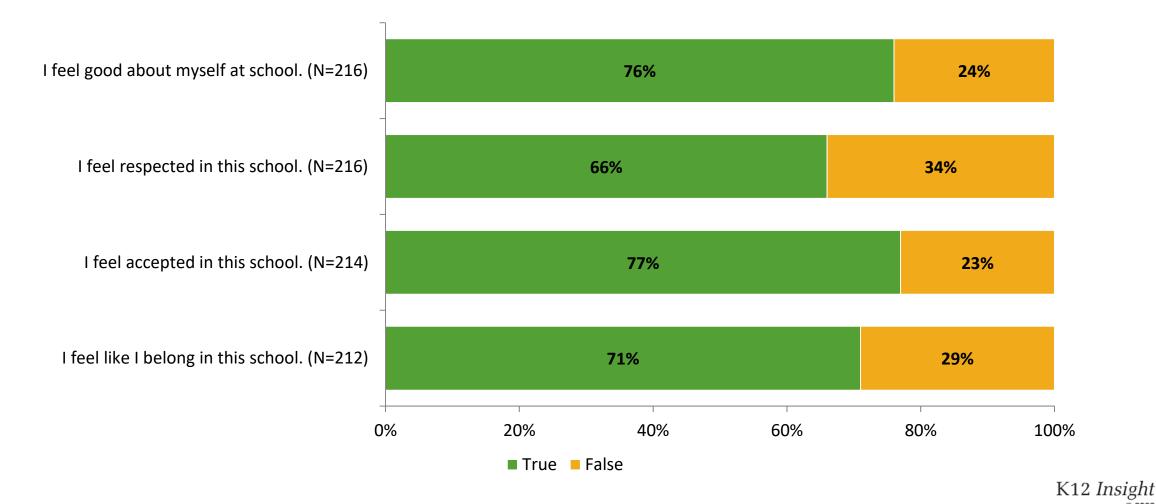

### Acceptance

Thinking about how you feel/act most of the time, are the following statements true or false?