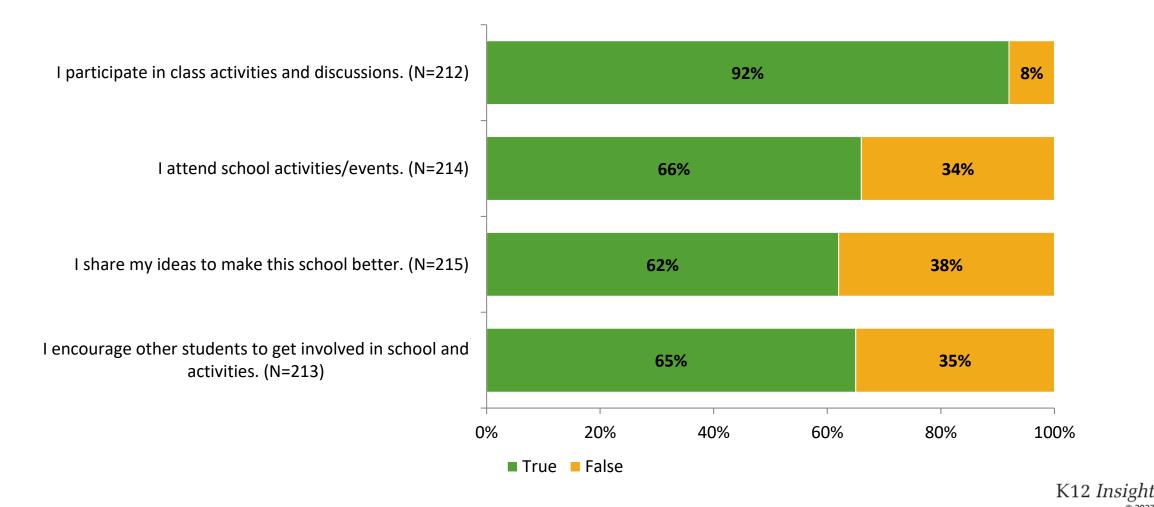

#### Involvement

Thinking about how you feel/act most of the time, are the following statements true or false?