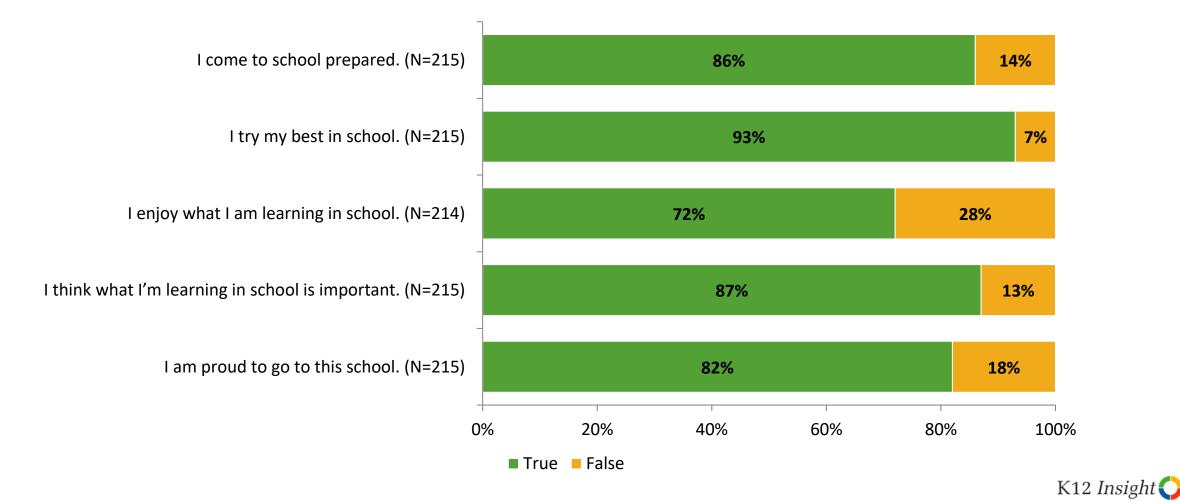

### **Relationships with Peers**

Thinking about how you feel/act most of the time, are the following statements true or false?

### **Relationships with Adults in School**

Thinking about how you feel/act most of the time, are the following statements true or false?