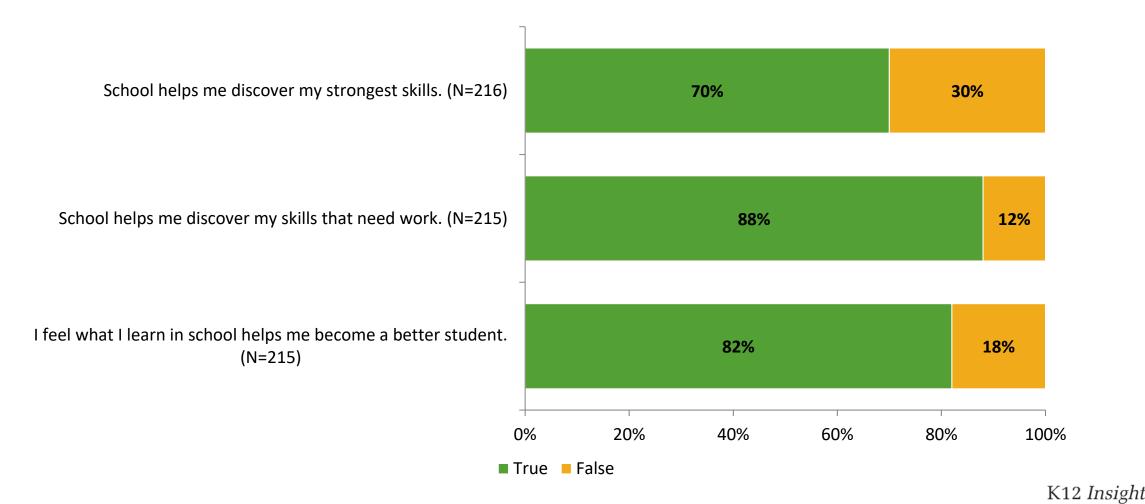

### **Student Experience**

Thinking about how you feel/act most of the time, are the following statements true or false?