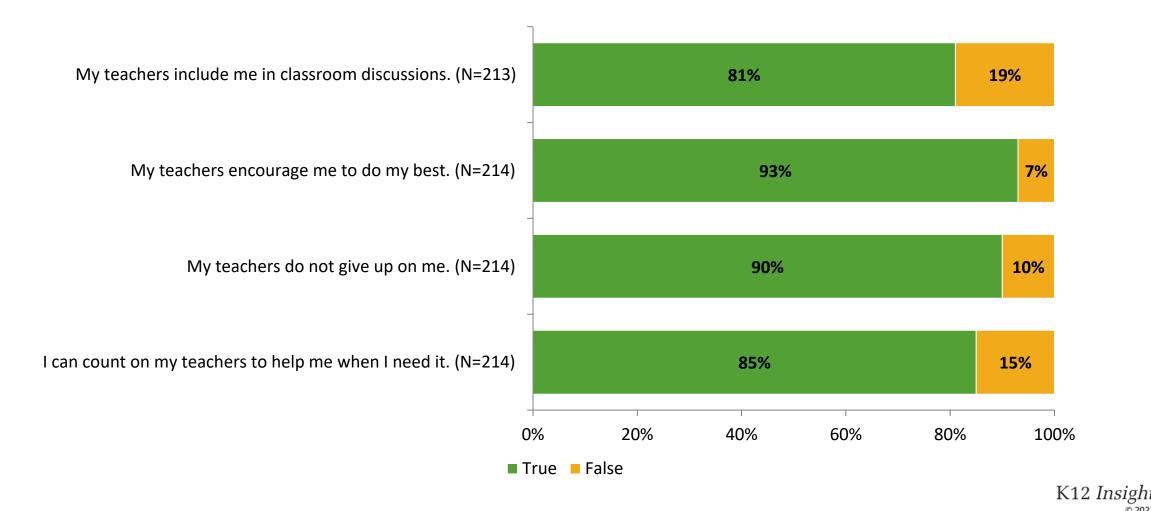

### **Relationships with Adults in School**

Thinking about how you feel/act most of the time, are the following statements true or false?