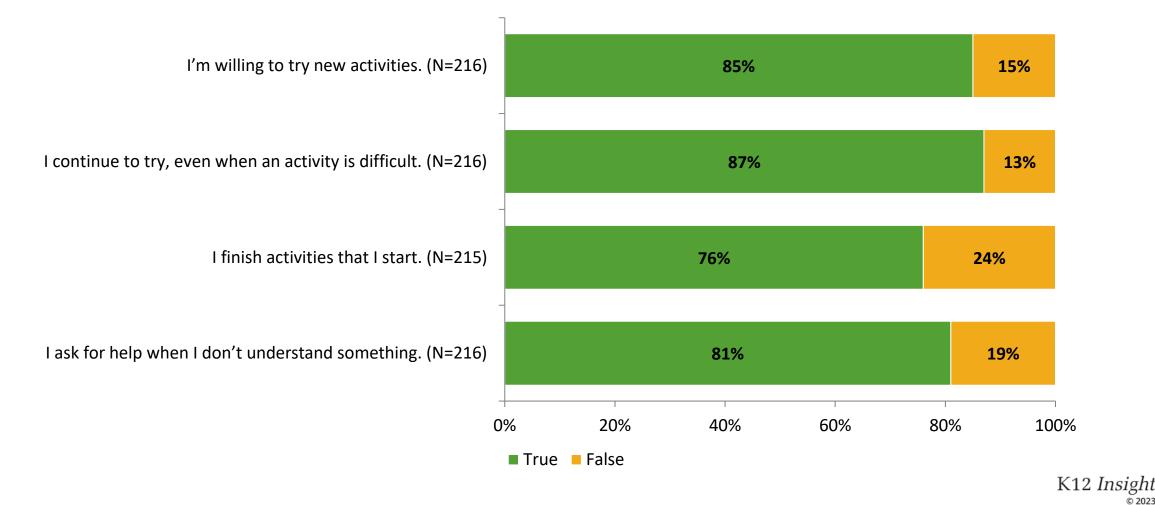

### Grit

Thinking about how you feel/act most of the time, are the following statements true or false?