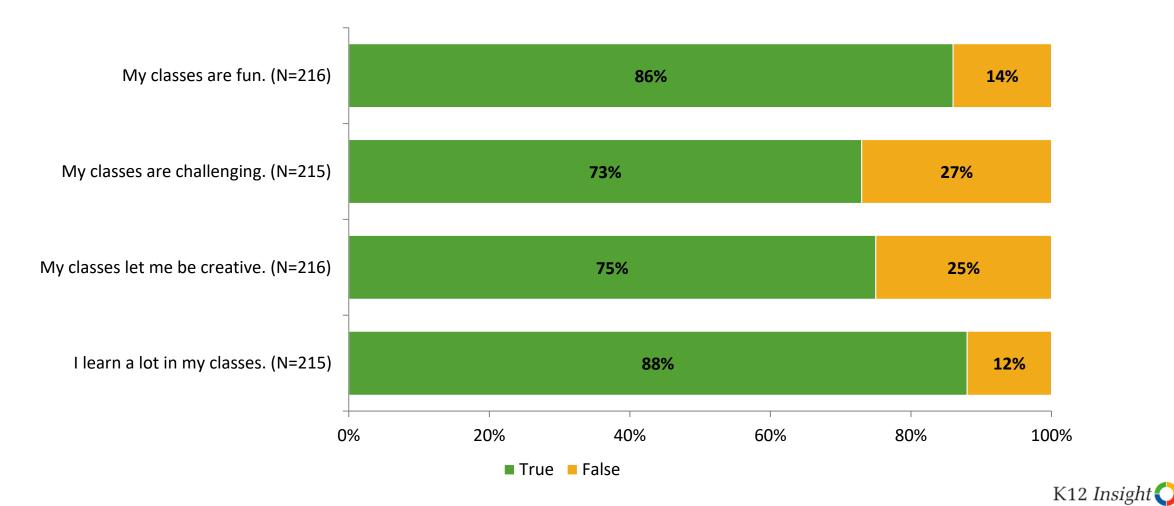

# **Class Experience**

Thinking about how you feel/act most of the time, are the following statements true or false?