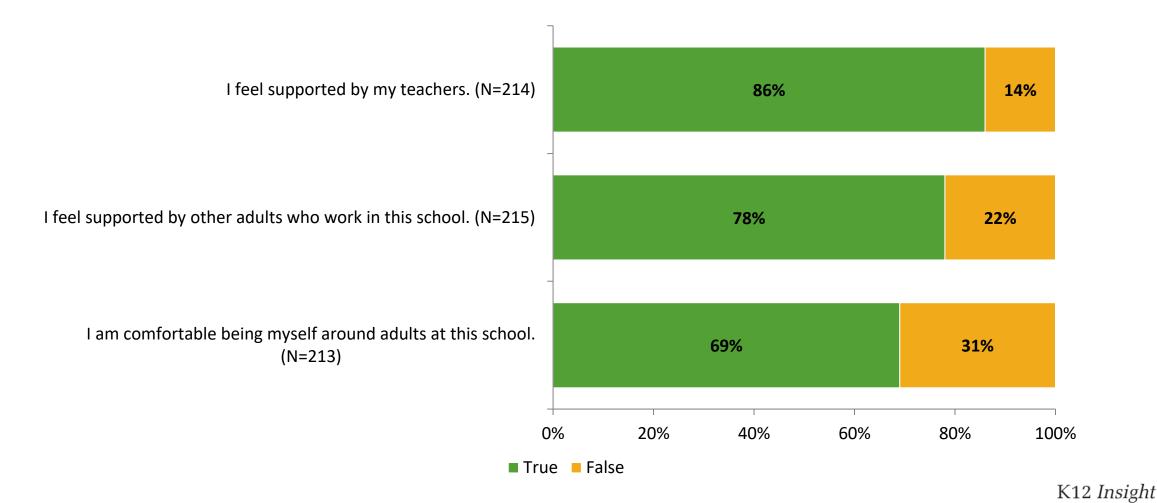

### **Relationships with Adults in School**

Thinking about how you feel/act most of the time, are the following statements true or false?