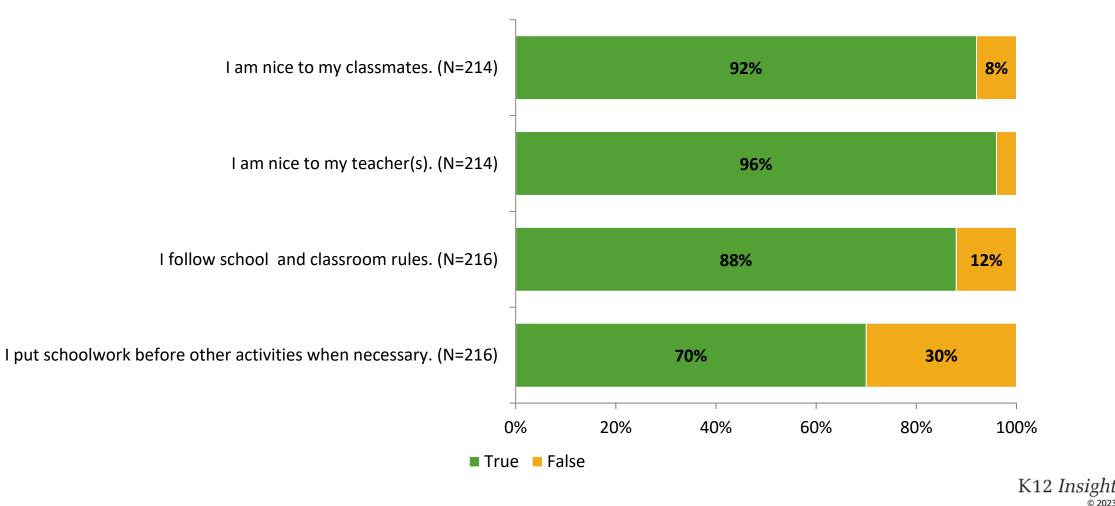

## Self-Management

Thinking about how you feel/act most of the time, are the following statements true or false?