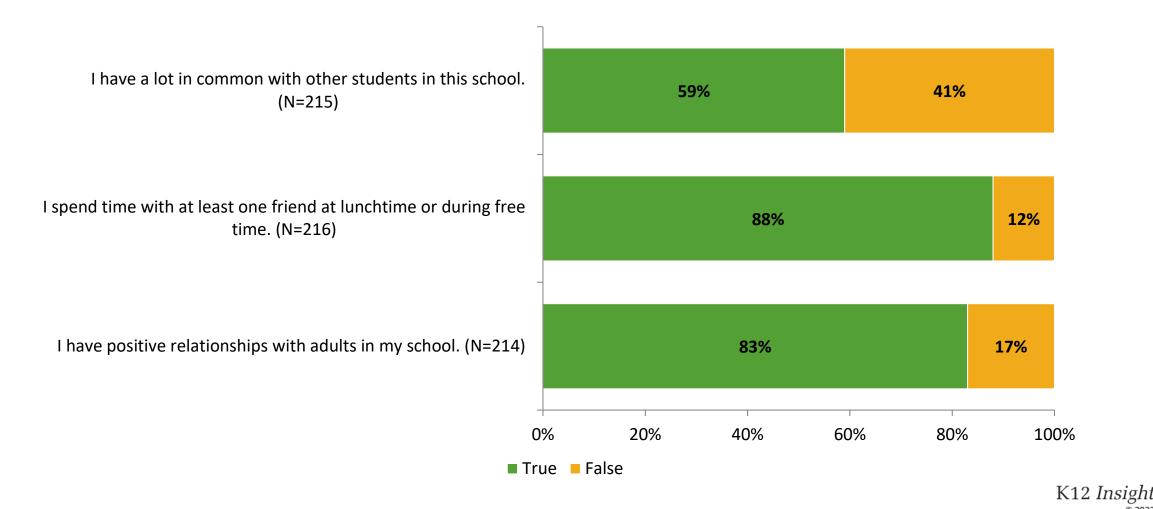

## **Like School**

Thinking about how you feel/act most of the time, is the following statement true or false?