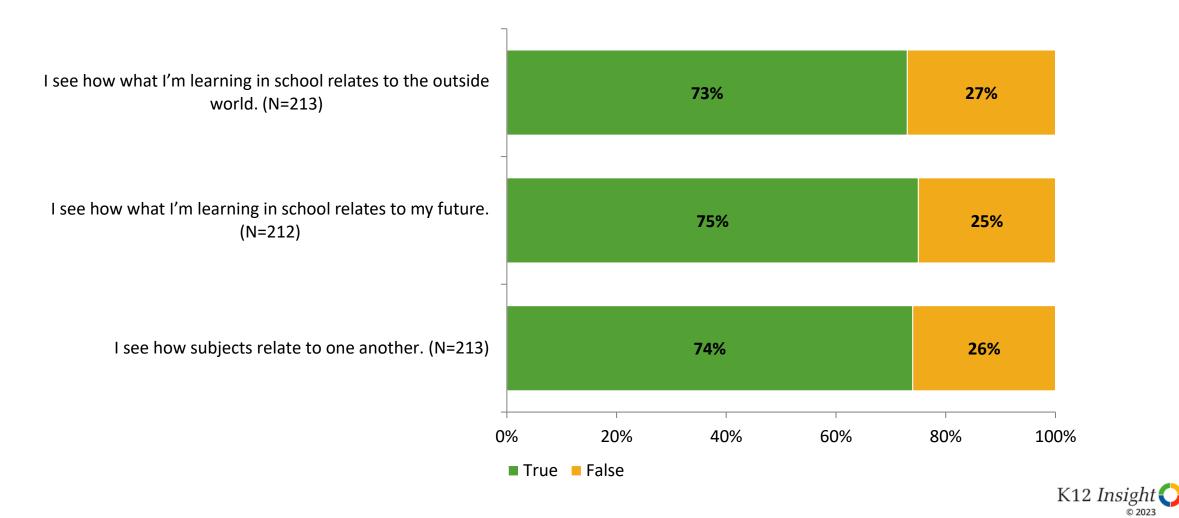

### Relevance

Thinking about how you feel/act most of the time, are the following statements true or false?